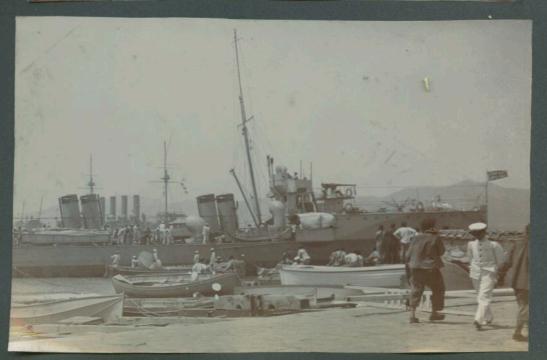

H.M.S. ALGERINE Hong . Kong

Serving out HMS. Algerine Taken at Wuhu on the Vang-tse-king

Ships Company and Officers. H.M.S. Algerine

Wuhu 1904

THE
OFFICERS

of
H.M.S

ALGERINE

Wuhu 1904

Captain
R. NUGENT. R.N.
of
HM.S. ALGERINE.

Wuhuigo4

"POSSUM"
The Algerine's Pet.

"CHOP"
The Pet Chow Dog of H.M.S. Alacvity

"POSSUM"