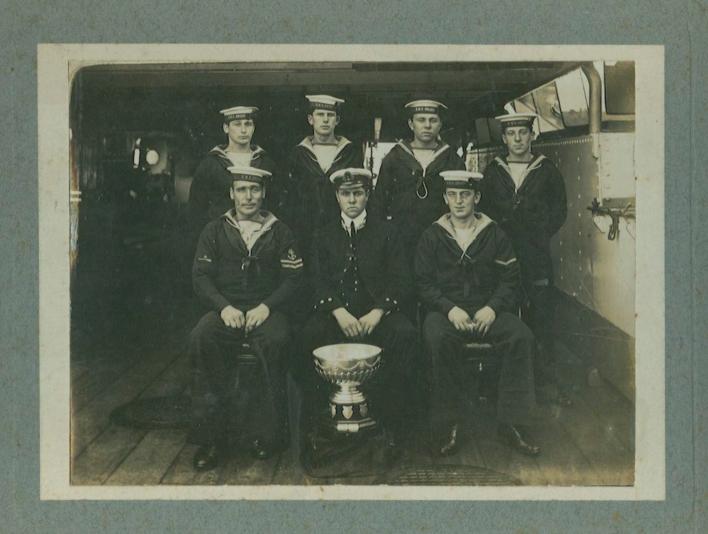

H.M.S. ALGERINE Hong . Kong

Serving out HMS. Algerine Taken at Wuhu on the Vang-tse-king

Ships Company and Officers. H.M.S. Algerine

Wuhu 1904

THE
OFFICERS

of
H.M.S

ALGERINE

Wuhu 1904

Captain
R. NUGENT. R.N.
of
HM.S. ALGERINE.

Wuhuigo4

"POSSUM"
The Algerine's Pet.

"CHOP"
The Pet Chow Dog of H.M.S. Alacvity

"POSSUM"