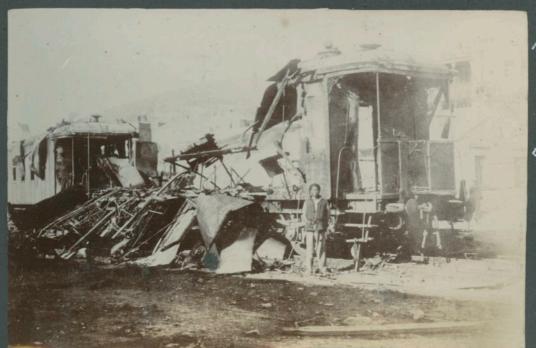

Port
Arthur
during the
siege.
Notice the
Guns firing
hills.

Railmay Car ester being by a shell.

ft.

Effects of Shell Fire Port Arthur,

Traces of an unwelcome risitor.

Port Arthur.

A Shell
bursting
Port
Arthur!