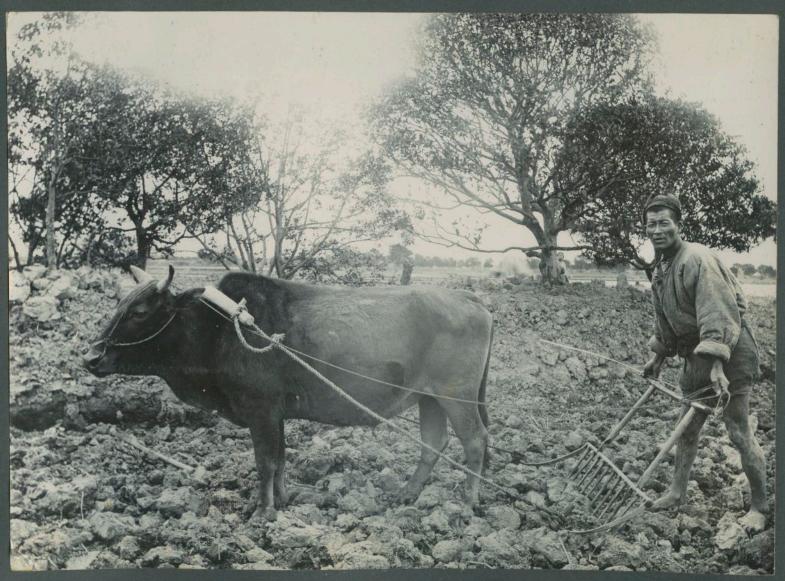

The
Execution

of
Pirates
on Kowloon
Beach.

Awaiting the Executioner.

After the Execution,

A
Chinese
Torture.
The Death
Cages.
Canton.

A Riverside Temple. Min River, CHINA.

A Chinese Farmer.

Russian Cruiser Askold interned at Shanghai after her escape from Port Arthur.