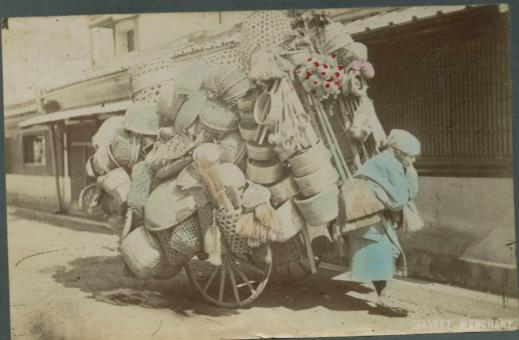

A Chinese Joss or Idol
as used in
Processions.
Hong-Kong.

Mothers and Babies
Japan.

A Japanese Fishing Boat.

A Japanese Basket Merchant

Japanese Girls sorting silk worms.

PETROPAULOVSK

The
Capital of
Kamschatka
and
headquarters
of ships
doing the
Behring Sea
Sealing
Pairol.