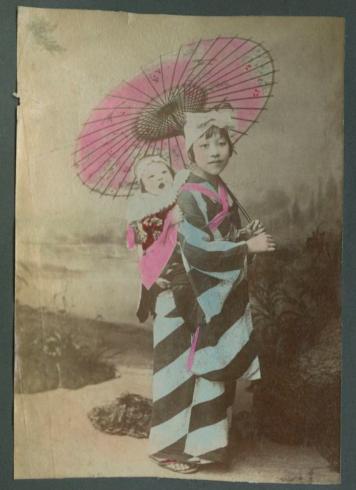

"Whiting"

whilst assisting

H.M.S. Exe.

Closer view
of
Glory's Piequet
Boat
Shipwrights
examining
the hole made
by the
Whiting:

Young Japanese Girls.

A Japanese Belle

Vapanese Mother and Baby.

Mother and Baby Japan.