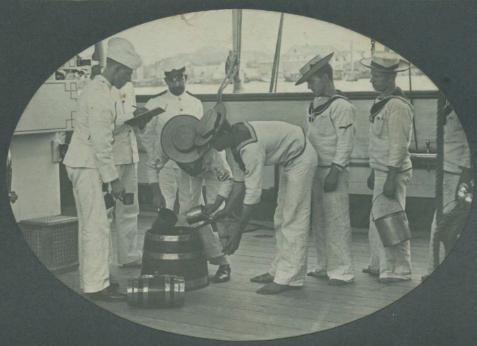

H.M.S. ALGERINE Hong . Kong

Serving out HMS. Algerine Taken at Wuhu on the Vang-tse-king

Ships Company and Officers. H.M.S. Algerine

Wuhu 1904

THE
OFFICERS

of
H.M.S

ALGERINE

Wuhu 1904