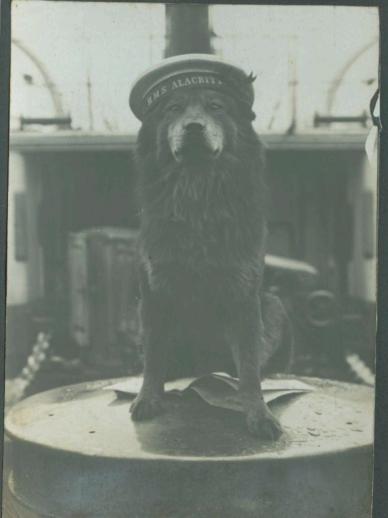

Captain
R. NUGENT. R.N.
of
HM.S. ALGERINE.

Wuhuigo4

"POSSUM"
The Algerine's Pet.

"CHOP"
The Pet Chow Dog of H.M.S. Alacvity

"POSSUM"