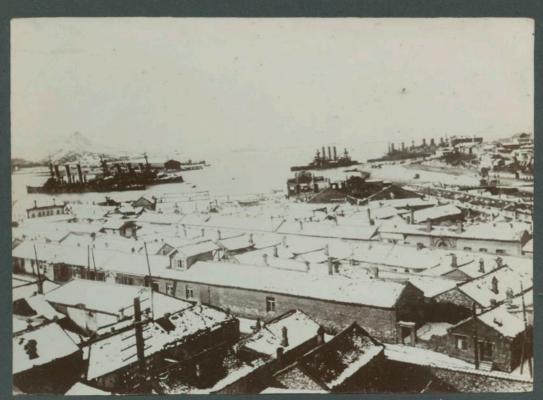

Takan from HMS ff

Alacrity

The Cruiser Pallada" and Battleship Pobleda" lying Sunk at Port Arthur

General View of the harbour, Port Arthur, showing the sunken warships.

The Hospital, Showing expects of shell Sire

Port
Arthur
during the
siege.
Notice the
Guns firing
hills.

Railmay Car ester being by a shell.

ft.

Effects of Shell Fire Port Arthur,

Traces of an unwelcome risitor.

Port Arthur.

A Shell
bursting
Port
Arthur!