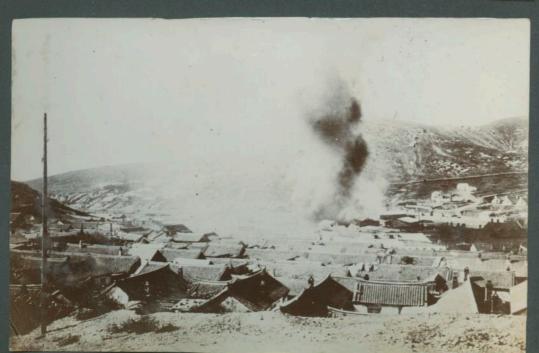

Port
Arthur
during the
siege.
Notice the
Guns firing
hills.

Railmay Car ester being by a shell.

ft.

Effects of Shell Fire Port Arthur,

Traces of an unwelcome risitor.

Port Arthur.

A Shell
bursting
Port
Arthur!