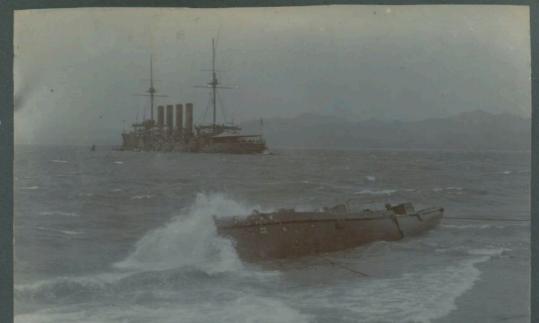

Another
View
of a Naval
Funeral
Wei
hai

A
Chinese Gun
aismounted
by
the Japs
during
the
Chino-Japanese
War.

Wei-hai-wei.

H.M.S. Exe,

Destroyer,

aground

in a typhoon

at:

Weithal-wei

KMS, Glory

HMS Exe

Andromeda

H.M.S. Glory's

Picquet Bout

Surk

by the destroye

"Whiting"

whilst assisting

H.M.S. Exe.

Closer view
of
Glory's Piequet
Boat
Shipwrights
examining
the hole made
by the
Whiting:

Young Japanese Girls.

A Japanese Belle

Vapanese Mother and Baby.

Mother and Baby Japan.