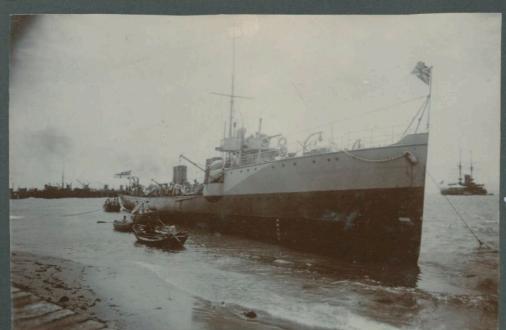

## H.M.S. ALACRITY, with some of the CREW.

WEI-HAI-WEI, 1905.

Hong-Kong Harbour

bound feet ordinary sized feet.

Chinese Ladres having a quiet smoke.

QUEEN'S ROAD HONG-KONG.