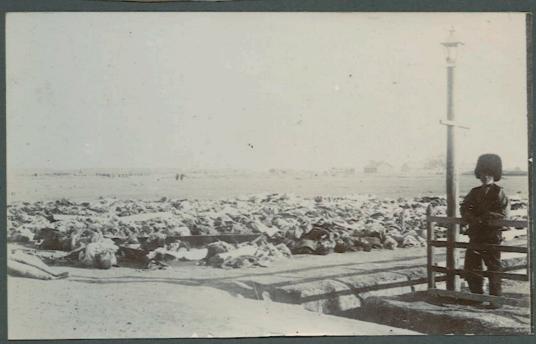

Japanese
Dead
laid out
Prior to
burial.

A Heap of
Russian
Dead

A Japanese Veterinary
Surgeon
doctoring a
wounded horse

Japanese Transport dromedary with Young one.

Japanese
Regiment
of
Infantry
on the march