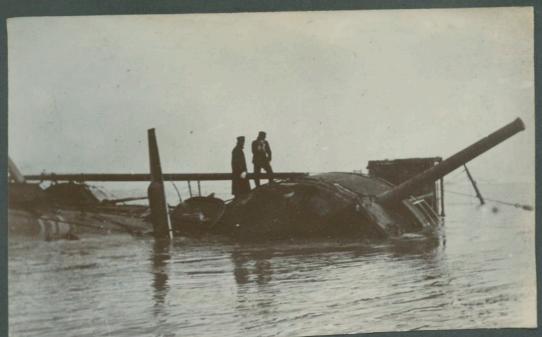

The Varyag after the action, 9/2/04

Portion

of
the sunken
Varyag.

A
Casemate
gun.

Russian Transport "Sungart" sunk at Chemulpo

Feb. 9 1904

Transports
of the Baltic

Fleet lying
at anchor in
the
Shanghai Flats it