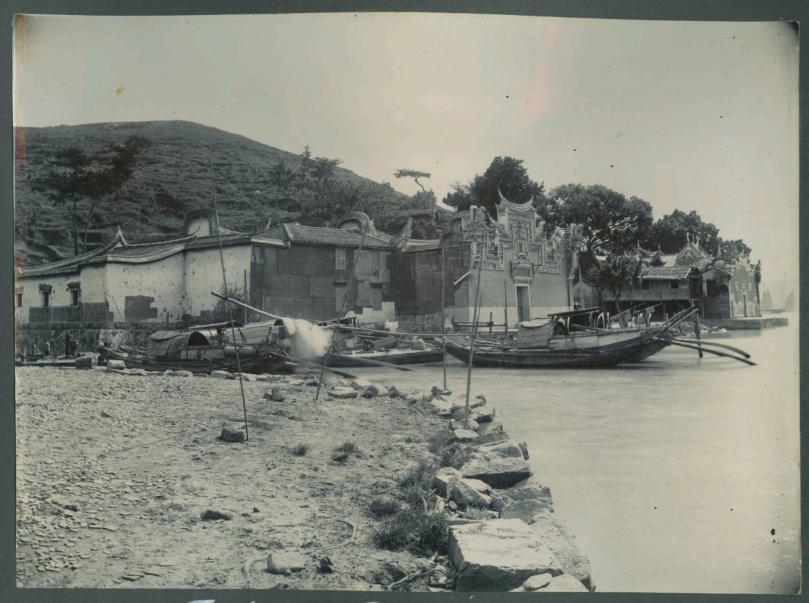

Winter,

The Main Street. Petropaulovsk.

Winter

The Harbour, Petropaulavsk Frozen over.

Winter.

Pagoda Anchorage, Foochow.

A Chinese Cruiser lying at Pagoda Anchorage.

Foochow City. 12 miles above Pagoda Anchorage.