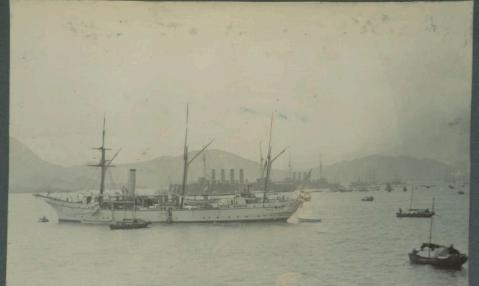

The
Execution

of
Pirates
on Kowloon
Beach.

Awaiting the Executioner.

After the Execution,

A
Chinese
Torture.
The Death
Cages.
Canton.

A Riverside Temple. Min River, CHINA.

A Chinese Farmer.

Russian Cruiser Askold interned at Shanghai after her escape from Port Arthur.