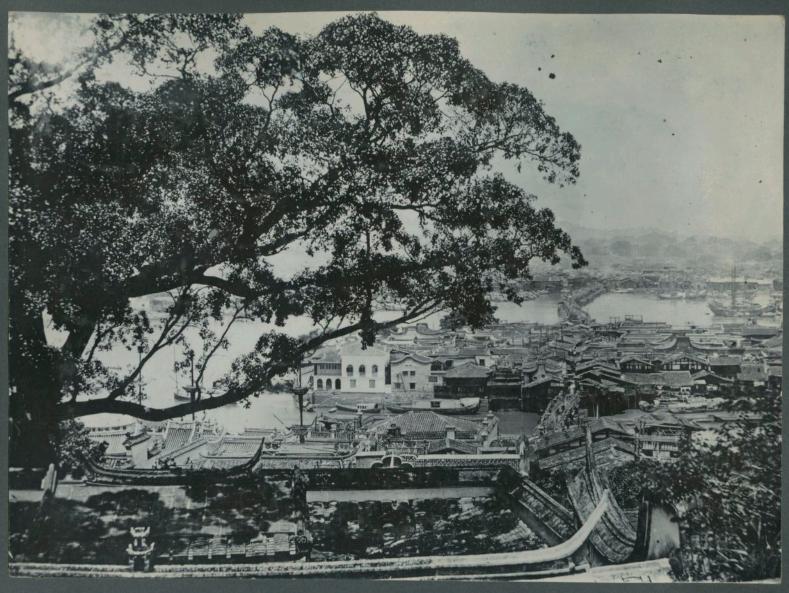

Winter,

The Main Street. Petropaulovsk.

Winter

The Harbour, Petropaulavsk Frozen over.

Winter.

Pagoda Anchorage, Foochow.

A Chinese Cruiser lying at Pagoda Anchorage.

Foochow City. 12 miles above Pagoda Anchorage.