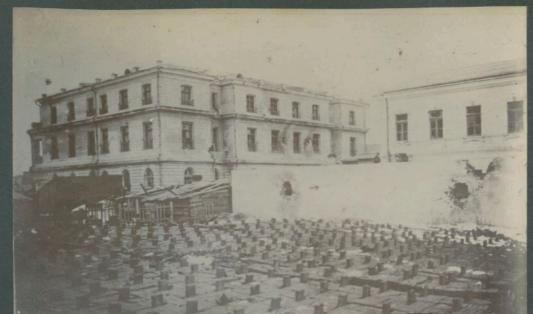

Takan from HMS ff

Alacrity

The Cruiser Pallada" and Battleship Pobleda" lying Sunk at Port Arthur

General View of the harbour, Port Arthur, showing the sunken warships.

The Hospital, Showing expects of shell Sire

Port
Arthur
during the
siege.
Notice the
Guns firing
hills.

Railmay Car ester being by a shell.

ft.

Effects of Shell Fire Port Arthur,

Traces of an unwelcome risitor.

Port Arthur.

A Shell
bursting
Port
Arthur!