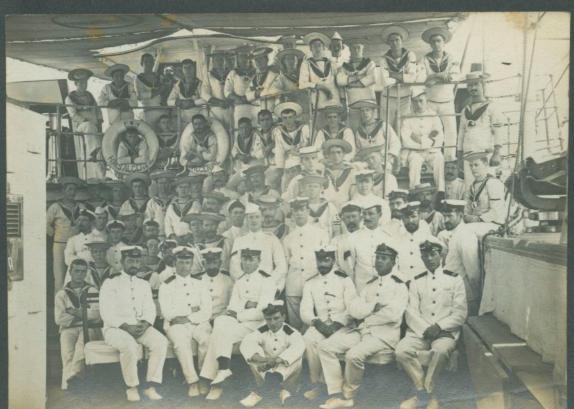

H.M.S. ALGERINE Hong . Kong

Serving out HMS. Algerine Taken at Wuhu on the Vang-tse-king

Ships Company and Officers. H.M.S. Algerine

Wuhu 1904

THE
OFFICERS

of
H.M.S

ALGERINE

Wuhu 1904