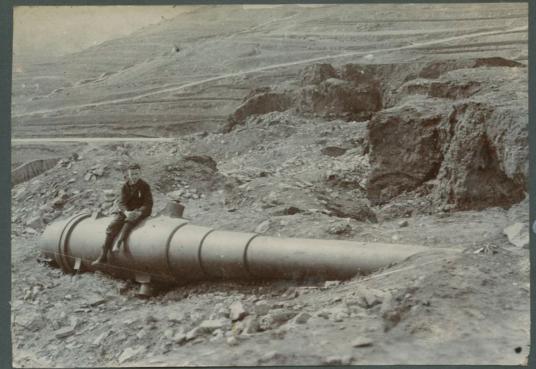

Another
View
of a Naval
Funeral
Wei
hai

A
Chinese Gun
aismounted
by
the Japs
during
the
Chino-Japanese
War.

Wei-hai-wei.

H.M.S. Exe,

Destroyer,

aground

in a typhoon

at: