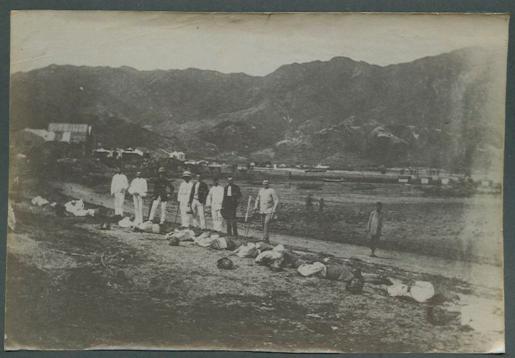

The
Execution

of
Pirates
on Kowloon
Beach.

Awaiting the Executioner.

After the Execution,

A
Chinese
Torture.
The Death
Cages.
Canton.

A Riverside Temple. Min River, CHINA.

A Chinese Farmer.

Russian Cruiser Askold interned at Shanghai after her escape from Port Arthur.