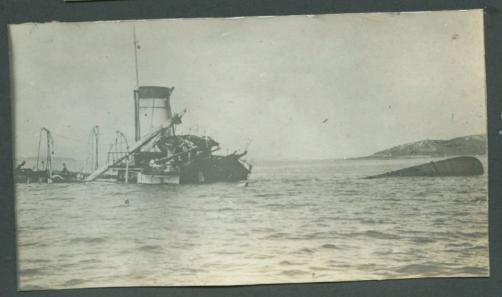

The Varyag after the action, 9/2/04

Portion

of
the sunken
Varyag.

A
Casemate
gun.

Russian Transport "Sungart" sunk at Chemulpo

Feb. 9 1904

Transports
of the Baltic

Fleet lying
at anchor in
the
Shanghai Flats it