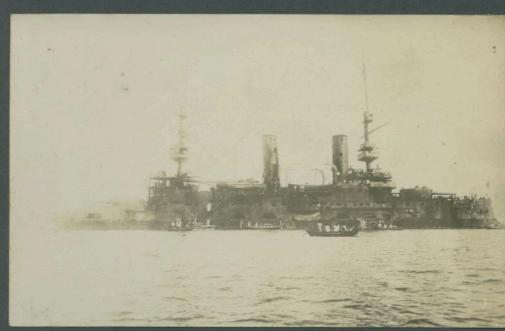

Takan from HMS ff

Alacrity

The Cruiser Pallada" and Battleship Pobleda" lying Sunk at Port Arthur

General View of the harbour, Port Arthur, showing the sunken warships.

The Hospital, Showing expects of shell Sire

Port
Arthur
during the
siege.
Notice the
Guns firing
hills.

Railmay Car ester being by a shell.

ft.

Effects of Shell Fire Port Arthur,

Traces of an unwelcome risitor.

Port Arthur.

A Shell
bursting
Port
Arthur!