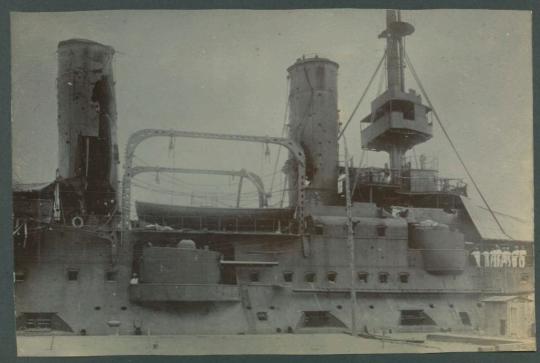

Askold showing the damage done by Japanese Shell Fire.

"Askold"

A

Shot

Hole, S.

Destroyer

Grosovoi
escapea
from

Port
Arthur