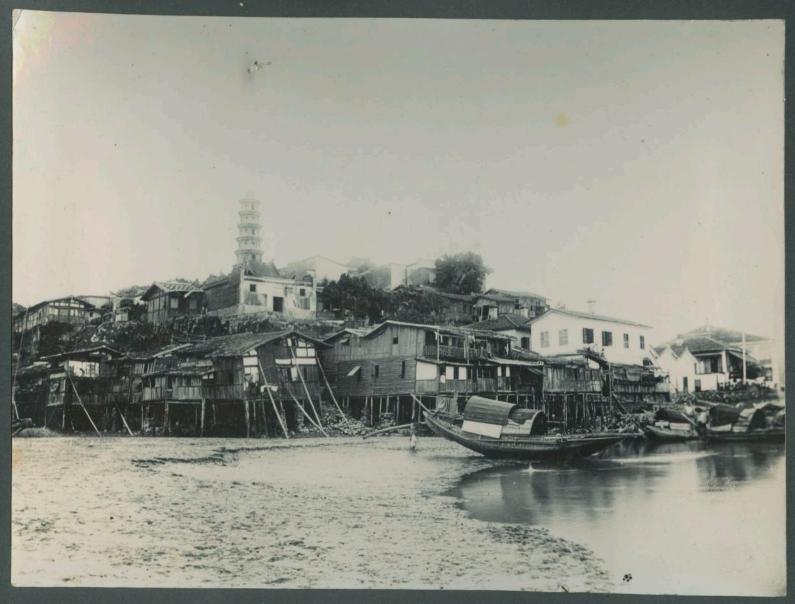

Winter,

The Main Street. Petropaulovsk.

Winter

The Harbour, Petropaulavsk Frozen over.

Winter.

Pagoda Anchorage, Foochow.

A Chinese Cruiser lying at Pagoda Anchorage.

Foochow City. 12 miles above Pagoda Anchorage.