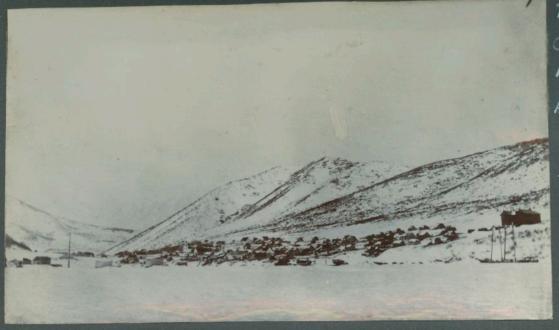

Winter,

The Main Street. Petropaulovsk.

Winter

The Harbour, Petropaulavsk Frozen over.

Winter.

Pagoda Anchorage, Foochow.

A Chinese Cruiser lying at Pagoda Anchorage.

Foochow City. 12 miles above Pagoda Anchorage.