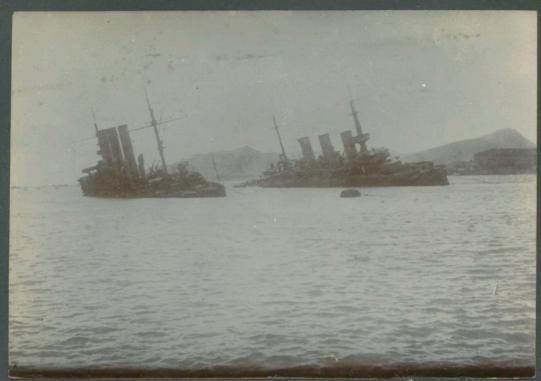

Takan from HMS ff

Alacrity

The Cruiser Pallada" and Battleship Pobleda" lying Sunk at Port Arthur

General View of the harbour, Port Arthur, showing the sunken warships.

The Hospital, Showing expects of shell Sire