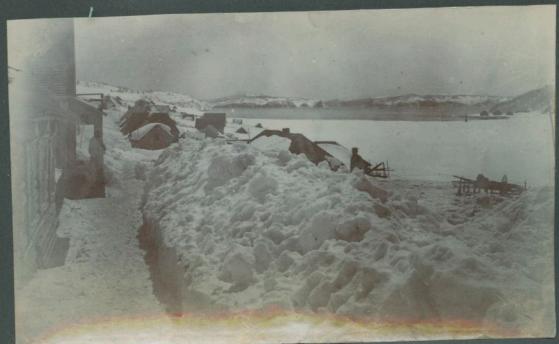

Winter,

The Main Street. Petropaulovsk.

Winter

The Harbour, Petropaulavsk Frozen over.

Winter.

Pagoda Anchorage, Foochow.

A Chinese Cruiser lying at Pagoda Anchorage.

Foochow City. 12 miles above Pagoda Anchorage.