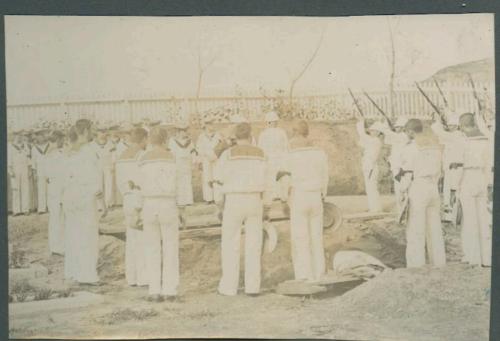

A Chinaman with one of his wives.

Main-land, Wei-hai-wei.

Wei hai wei

Wei thai thei

The Beach,
Weithai-wei
Showing
H.M.S.
Alacrity
lying off the
pier.

The Naval Cemetery Wei -hai wei

A
Naval
Funeral.
Wei
hai
wei.

Another
View
of a Naval
Funeral
Wei
hai

A
Chinese Gun
aismounted
by
the Japs
during
the
Chino-Japanese
War.

Wei-hai-wei.

H.M.S. Exe,

Destroyer,

aground

in a typhoon

at: