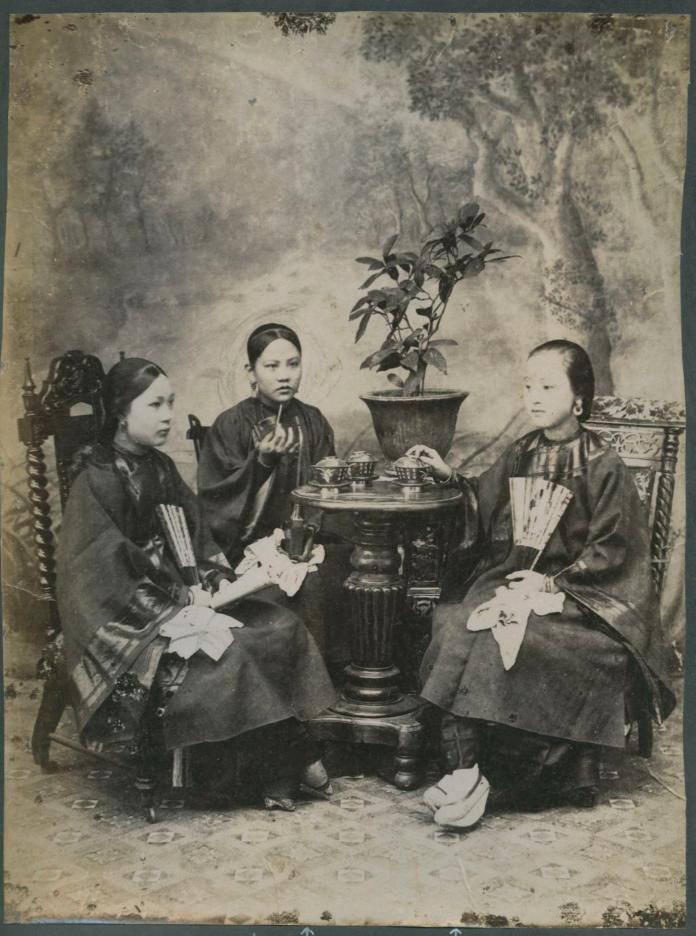

## H.M.S. ALACRITY, with some of the CREW.

WEI-HAI-WEI, 1905.

Hong-Kong Harbour

bound feet ordinary sized feet.

Chinese Ladres having a quiet smoke.

QUEEN'S ROAD HONG-KONG.

## A CHINESE FAMILY PARTY.