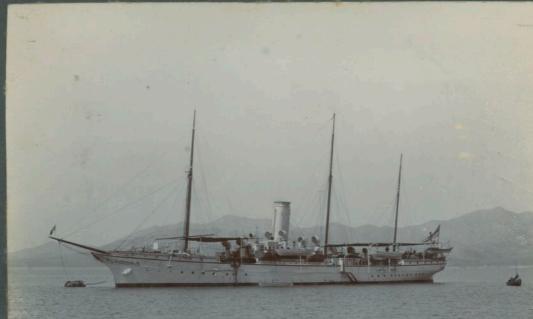

H.M.S. ALGERINE Hong . Kong

Serving out HMS. Algerine Taken at Wuhu on the Vang-tse-king

Ships Company and Officers. H.M.S. Algerine

Wuhu 1904

THE
OFFICERS

of
H.M.S

ALGERINE

Wuhu 1904