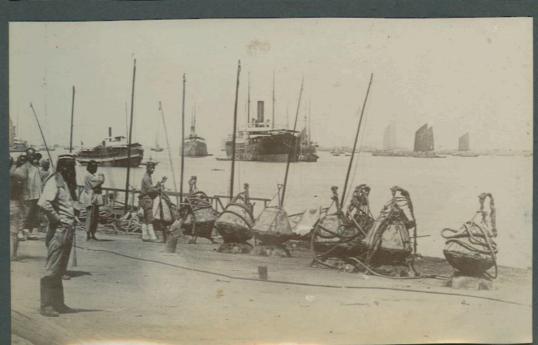

Winter,

The Main Street. Petropaulovsk.

Winter

The Harbour, Petropaulavsk Frozen over.

Winter.

Pagoda Anchorage, Foochow.

A Chinese Cruiser lying at Pagoda Anchorage.

Foochow City. 12 miles above Pagoda Anchorage.