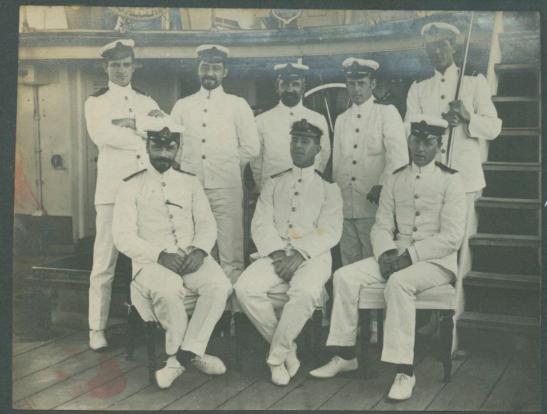

H.M.S. ALGERINE Hong . Kong

Serving out HMS. Algerine Taken at Wuhu on the Vang-tse-king

Ships Company and Officers. H.M.S. Algerine

Wuhu 1904

THE
OFFICERS

of
H.M.S

ALGERINE

Wuhu 1904