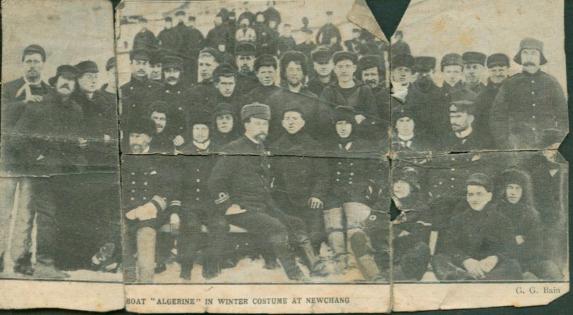

H.M.S. ALGERINE Hong . Kong

Serving out HMS. Algerine Taken at Wuhu on the Vang-tse-king

Ships Company and Officers. H.M.S. Algerine

Wuhu 1904

THE
OFFICERS

of
H.M.S

ALGERINE

Wuhu 1904

Captain
R. NUGENT. R.N.
of
HM.S. ALGERINE.

Wuhuigo4

"POSSUM"
The Algerine's Pet.

"CHOP"
The Pet Chow Dog of H.M.S. Alacvity

"POSSUM"