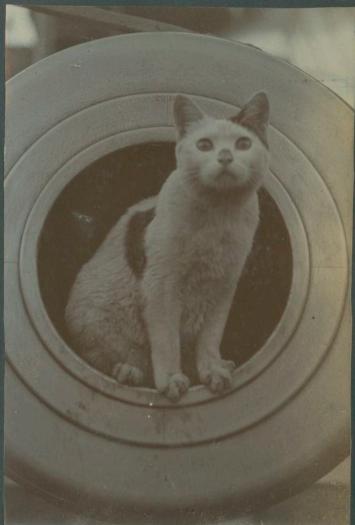

Captain
R. NUGENT. R.N.
of
HM.S. ALGERINE.

Wuhuigo4

"POSSUM"
The Algerine's Pet.

"CHOP"
The Pet Chow Dog of H.M.S. Alacvity

"POSSUM"