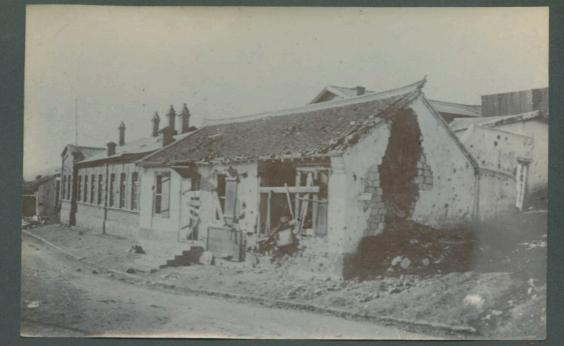

Port
Arthur
during the
siege.
Notice the
Guns firing
hills.

Railmay Car ester being by a shell.

ft.

Effects of Shell Fire Port Arthur,

Traces of an unwelcome risitor.

Port Arthur.

A Shell
bursting
Port
Arthur!