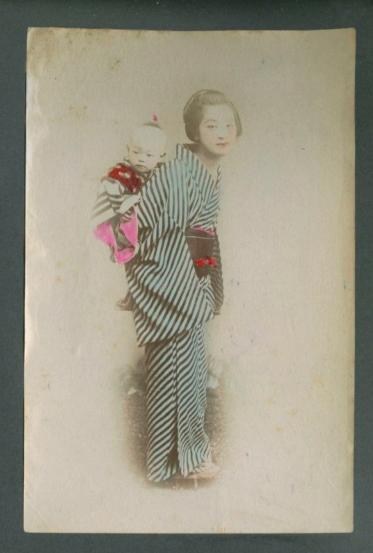

"Whiting"

whilst assisting

H.M.S. Exe.

Closer view
of
Glory's Piequet
Boat
Shipwrights
examining
the hole made
by the
Whiting:

Young Japanese Girls.

A Japanese Belle

Vapanese Mother and Baby.

Mother and Baby Japan.