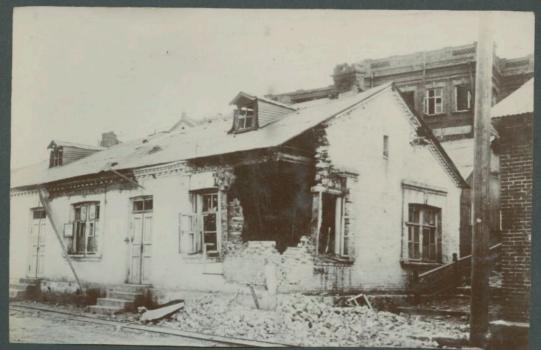

Port
Arthur
during the
siege.
Notice the
Guns firing
hills.

Railmay Car ester being by a shell.

ft.

Effects of Shell Fire Port Arthur,

Traces of an unwelcome risitor.

Port Arthur.

A Shell
bursting
Port
Arthur!