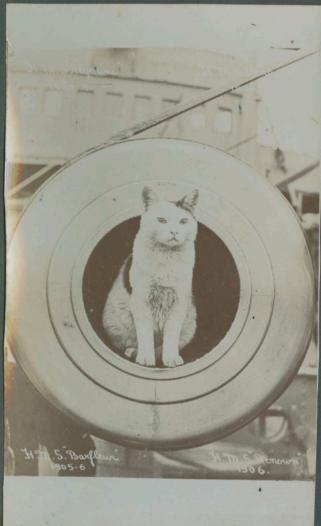

Captain
R. NUGENT. R.N.
of
HM.S. ALGERINE.

Wuhuigo4

"POSSUM"
The Algerine's Pet.

"CHOP"
The Pet Chow Dog of H.M.S. Alacvity

"POSSUM"