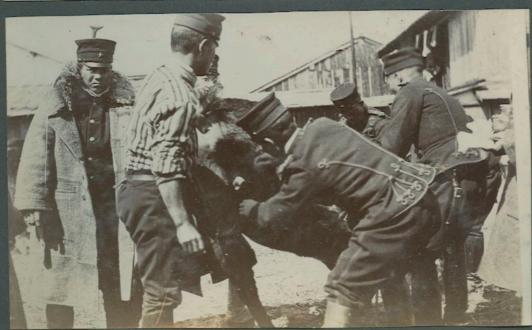

Japanese
Dead
laid out
Prior to
burial.

A Heap of
Russian
Dead

A Japanese Veterinary
Surgeon
doctoring a
wounded horse

Japanese Transport dromedary with Young one.

Japanese
Regiment
of
Infantry
on the march