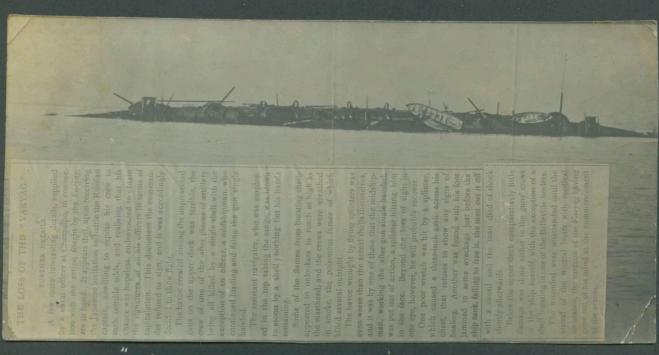

The Korietz afterthe Explosion.

Low Water y

Russian Cruiser Varyag appeared before action off Chemulpo

Korea

Italian Elba

English Talbot Varyag French

The Varyag on fire and sinking at Chemulpo surrounded by The Neutral Cruises Feb 9" 1904

The Varyag after the action, 9/2/04

Portion

of
the sunken
Varyag.

A
Casemate
gun.

Russian Transport "Sungart" sunk at Chemulpo

Feb. 9 1904

Transports
of the Baltic

Fleet lying
at anchor in
the
Shanghai Flats it