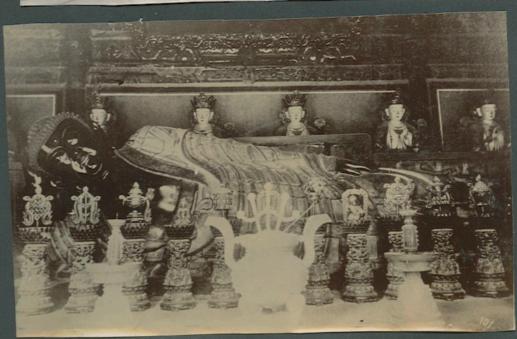

The Reclining Buddha.

hai

M.S

of sie

An Old Pagoda on the banks of the.

Yang-tse-Kiang.

The Emperor's Palace.

Peking.