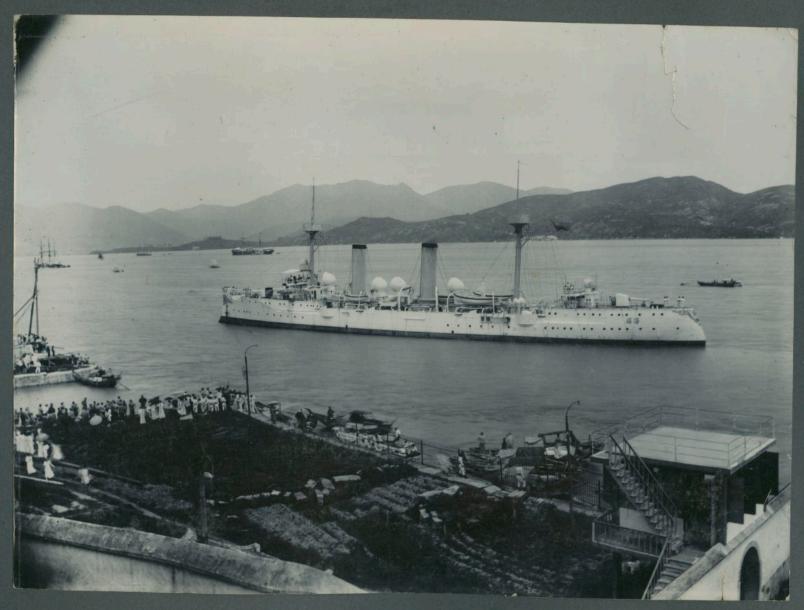

H.M.S. ALGERINE Hong . Kong

Serving out HMS. Algerine Taken at Wuhu on the Vang-tse-king

Ships Company and Officers. H.M.S. Algerine

Wuhu 1904

THE
OFFICERS

of
H.M.S

ALGERINE

Wuhu 1904

Captain
R. NUGENT. R.N.
of
HM.S. ALGERINE.

Wuhuigo4

"POSSUM"
The Algerine's Pet.

"CHOP"
The Pet Chow Dog of H.M.S. Alacvity

"POSSUM"