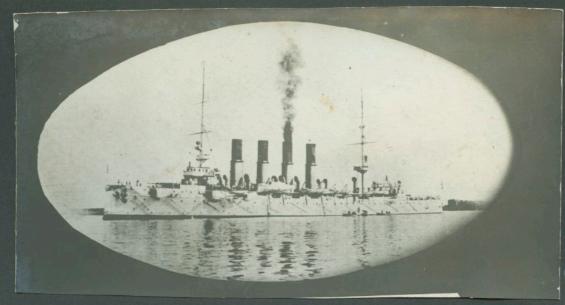

and internes
at Shanghai.

Russian
Gunboat
Mandjour
interned
at Shanghai
at the
beginning
of
the War,

Russian
Battleship
Tsarevitch
escapedfrom
Port Arthur
and
interned
at the
German Port
Kiaochou.

Tsarewitch'