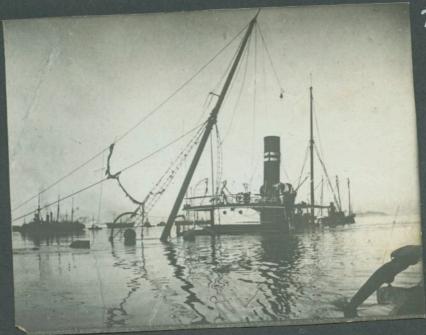

Showing

extects

12. Shell

fire.

The blowing-up of the Russian Gunboat Korietz at Chemulpo.

Sungari. 9/2/04

The blowing-up
of the Korietz
as seen
from
HMS. Talbot.

Teb 9\* 1904

The Korietz afterthe Explosion.

Low Water y

Russian Cruiser Varyag appeared before action off Chemulpo

Korea

Italian Elba

English Talbot Varyag French

The Varyag on fire and sinking at Chemulpo surrounded by The Neutral Cruises Feb 9" 1904