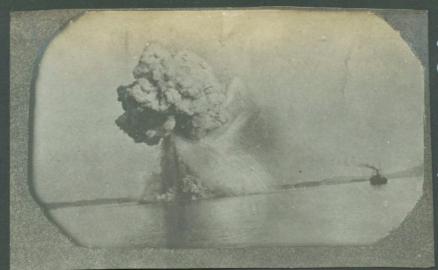

Showing

extects

12. Shell

fire.

The blowing-up of the Russian Gunboat Korietz at Chemulpo.

Sungari. 9/2/04

The blowing-up
of the Korietz
as seen
from
HMS. Talbot.

Teb 9\* 1904

The Korietz afterthe Explosion.

Low Water y

Russian Cruiser Varyag appeared before action off Chemulpo

Korea

Italian Elba

English Talbot Varyag French

The Varyag on fire and sinking at Chemulpo surrounded by The Neutral Cruises Feb 9" 1904