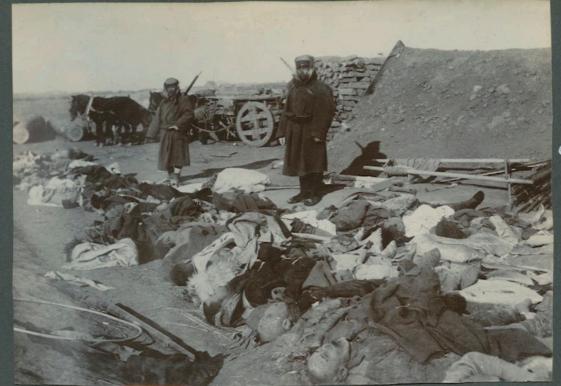

Japanese
Dead
laid out
Prior to
burial.

A Heap of
Russian
Dead

A Japanese Veterinary
Surgeon
doctoring a
wounded horse

Japanese Transport dromedary with Young one.

Japanese
Regiment
of
Infantry
on the march