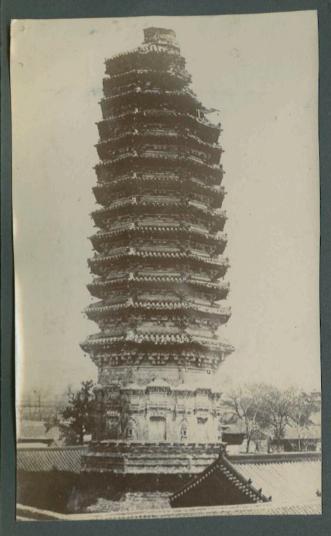

The Reclining Buddha.

hai

M.S

of sie

An Old Pagoda on the banks of the.

Yang-tse-Kiang.

The Emperor's Palace.

Peking.