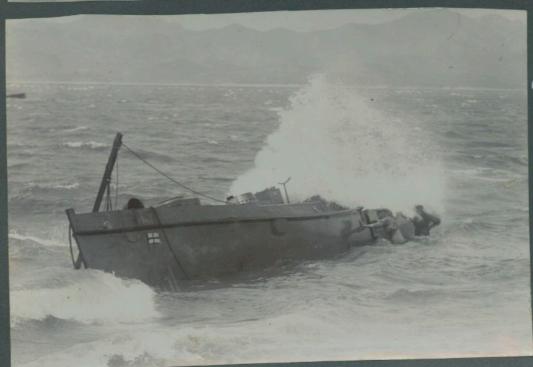

Another
View
of a Naval
Funeral
Wei
hai

A
Chinese Gun
aismounted
by
the Japs
during
the
Chino-Japanese
War.

Wei-hai-wei.

H.M.S. Exe,

Destroyer,

aground

in a typhoon

at:

Weithal-wei

KMS, Glory

HMS Exe

Andromeda

H.M.S. Glory's

Picquet Bout

Surk

by the destroye

"Whiting"

whilst assisting

H.M.S. Exe.

Closer view
of
Glory's Piequet
Boat
Shipwrights
examining
the hole made
by the
Whiting:

Young Japanese Girls.

A Japanese Belle

Vapanese Mother and Baby.

Mother and Baby Japan.