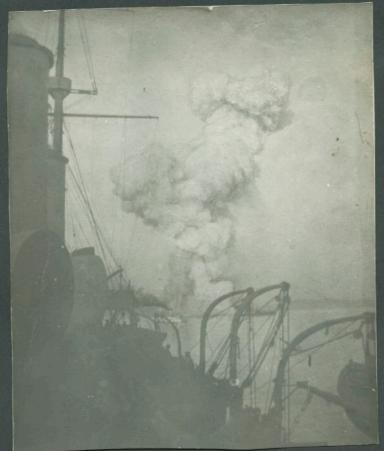

Port
Arthur
during the
siege.
Notice the
Guns firing
hills.

Railmay Car ester being by a shell.

ft.

Effects of Shell Fire Port Arthur,

Traces of an unwelcome risitor.

Port Arthur.

A Shell
bursting
Port
Arthur!