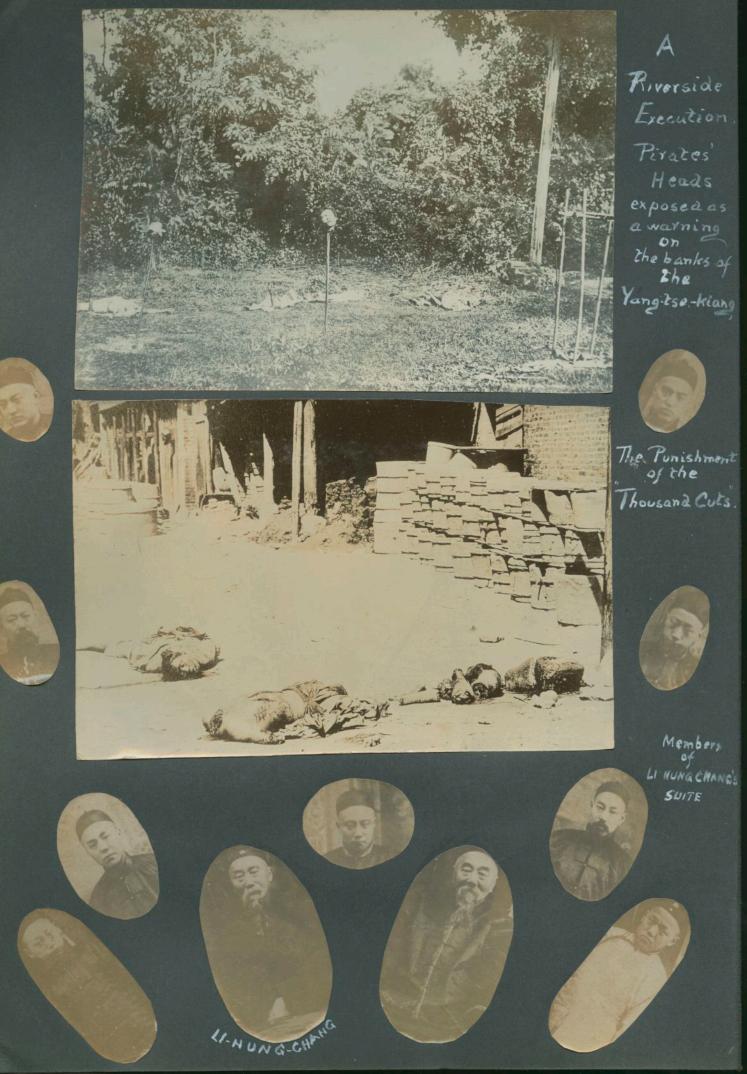

The
Execution

of
Pirates
on Kowloon
Beach.

Awaiting the Executioner.

After the Execution,

A
Chinese
Torture.
The Death
Cages.
Canton.

A Riverside Temple. Min River, CHINA.

A Chinese Farmer.

Russian Cruiser Askold interned at Shanghai after her escape from Port Arthur.