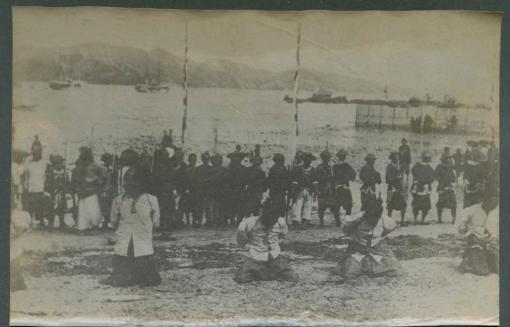

The
Execution

of
Pirates
on Kowloon
Beach.

Awaiting the Executioner.

After the Execution,

A
Chinese
Torture.
The Death
Cages.
Canton.

A Riverside Temple. Min River, CHINA.

A Chinese Farmer.

Russian Cruiser Askold interned at Shanghai after her escape from Port Arthur.